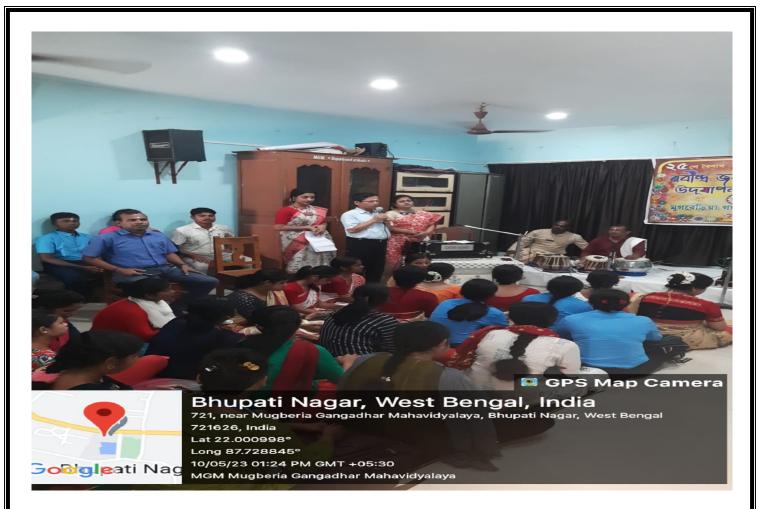

**Concise Report of the celebration.** 

Recently, RabindraJayanti celebration was held in our college. The 163<sup>rd</sup> Birth Anniversary of Rabindranath Tagore was a celebration with great enthusiasm in Music department of MugberiaGangadharMahavidyalaya. The program started at 1.00 P.M. The program was held at the D.L.Roy Hall in Music Department. The students and Teachers assembled in the department by 11.00 A.M. Then opening song (Prathama AdiTabo Sakti) was performed. The six students participated in the opening song. Then the tribute episode was dedicated. Honorable Principal, other professors of the college and Music department professors and students paid tributes. Then some students sang Rabindrasangeet. Also, some teachers sang Rabindrasangeet. Some students recital the poem of Rabindranath. Honorable Principal sir Dr. Swapan Kumar Misra and Head of the department of chemistry Dr. Bidhan Chandra Samanta deliver speeches on the relevance of Rabindranath in this present time of culturally declared. Both of the speeches were full of must – important some students sang songs from different Rabindrasangeet. The program was greatly attractive.

## Some glimpses of the celebration.

D.L Roy hall Programme, Department of Music

D.L Roy hall Programme, Department of Music

D.L Roy hall Programme, Department of Music

D.L Roy hallProgramme, Department of Music Page -24

D.L Roy hall Programme, Department of Music