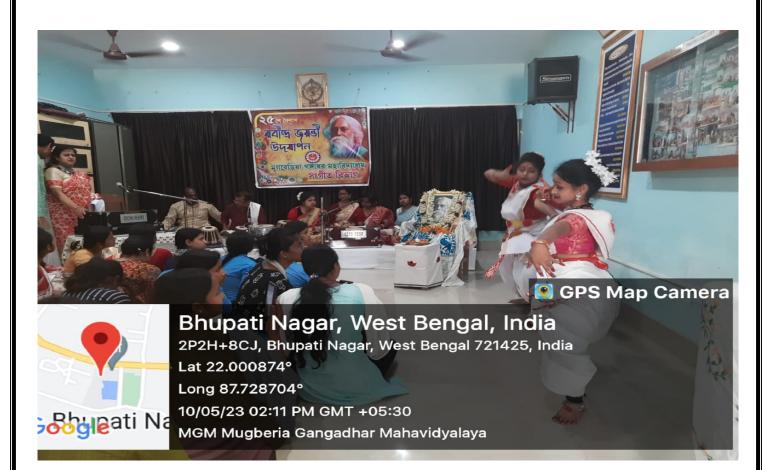

**Concise Report of the celebration.** 

Recently, RabindraJayanti celebration was held in our college. The 163<sup>rd</sup> Birth Anniversary of Rabindranath Tagore was a celebration with great enthusiasm in Music department of MugberiaGangadharMahavidyalaya. The program started at 1.00 P.M. The program was held at the D.L.Roy Hall in Music Department. The students and Teachers assembled in the department by 11.00 A.M. Then opening song (Prathama AdiTabo Sakti) was performed. The six students participated in the opening song. Then the tribute episode was dedicated. Honorable Principal, other professors of the college and Music department professors and students paid tributes. Then some students sang Rabindrasangeet. Also, some teachers sang Rabindrasangeet. Some students recital the poem of Rabindranath. Honorable Principal sir Dr. Swapan Kumar Misra and Head of the department of chemistry Dr. Bidhan Chandra Samanta deliver speeches on the relevance of Rabindranath in this present time of culturally declared. Both of the speeches were full of must – important some students sang songs from different Rabindrasangeet. The program was greatly attractive.

The occasion was graced by the esteem presence of the Principal sir, At the end of the programe, tiffin packets were distributed among the students.

## Some glimpses of the celebration.

# **Photograph**

D.L Roy hall Programme, Department of Music
Page -12

D.L Roy hall Programme, Department of Music

D.L Roy hall Programme, Department of Music

D.L Roy hall Programme, Department of Music

D.L Roy hall Programme, Department of Music