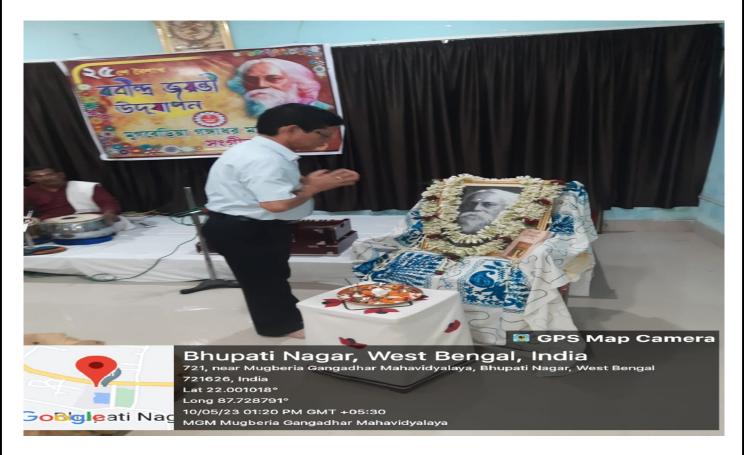

**Concise Report of the celebration.** 

Recently, RabindraJayanti celebration was held in our college. The 163<sup>rd</sup> Birth Anniversary of Rabindranath Tagore was a celebration with great enthusiasm in Music department of MugberiaGangadharMahavidyalaya. The program started at 1.00 P.M. The program was held at the D.L.Roy Hall in Music Department. The students and Teachers assembled in the department by 11.00 A.M. Then opening song (Prathama AdiTabo Sakti) was performed. The six students participated in the opening song. Then the tribute episode was dedicated. Honorable Principal, other professors of the college and Music department professors and students paid tributes. Then some students sang Rabindrasangeet. Also, some teachers sang Rabindrasangeet. Some students recital the poem of Rabindranath. Honorable Principal sir Dr. Swapan Kumar Misra and Head of the department of chemistry Dr. Bidhan Chandra Samanta deliver speeches on the relevance of Rabindranath in this present time of culturally declared. Both of the speeches were full of must – important some students sang songs from different Rabindrasangeet. The program was greatly attractive.

The occasion was graced by the esteem presence of the Principal sir, At the end of the programe, tiffin packets were distributed among the students.

## Some glimpses of the celebration.

# **Photograph**

D.L Roy hall Programme, Department of Music
Page -12

D.L Roy hall Programme, Department of Music

D.L Roy hall Programme, Department of Music

D.L Roy hall Programme, Department of Music

D.L Roy hall Programme, Department of Music