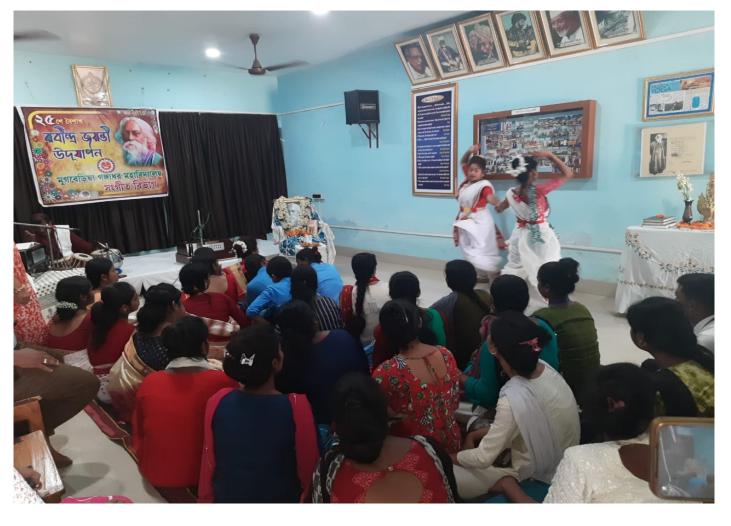

**Concise Report of the celebration.** 

Recently, RabindraJayanti celebration was held in our college. The 163<sup>rd</sup> Birth Anniversary of Rabindranath Tagore was a celebration with great enthusiasm in Music department of MugberiaGangadharMahavidyalaya. The program started at 1.00 P.M. The program was held at the D.L.Roy Hall in Music Department. The students and Teachers assembled in the department by 11.00 A.M. Then opening song (Prathama AdiTabo Sakti) was performed. The six students participated in the opening song. Then the tribute episode was dedicated. Honorable Principal, other professors of the college and Music department professors and students paid tributes. Then some students sang Rabindrasangeet. Also, some teachers sang Rabindrasangeet. Some students recital the poem of Rabindranath. Honorable Principal sir Dr. Swapan Kumar Misra and Head of the department of chemistry Dr. Bidhan Chandra Samanta deliver speeches on the relevance of Rabindranath in this present time of culturally declared. Both of the speeches were full of must – important some students sang songs from different Rabindrasangeet. The program was greatly attractive.

## Some glimpses of the celebration.

D.L Roy hall Programme, Department of Music

D.L Roy hall Programme, Department of Music

D.L Roy hall Programme, Department of Music

D.L Roy hallProgramme, Department of Music Page -24

D.L Roy hall Programme, Department of Music