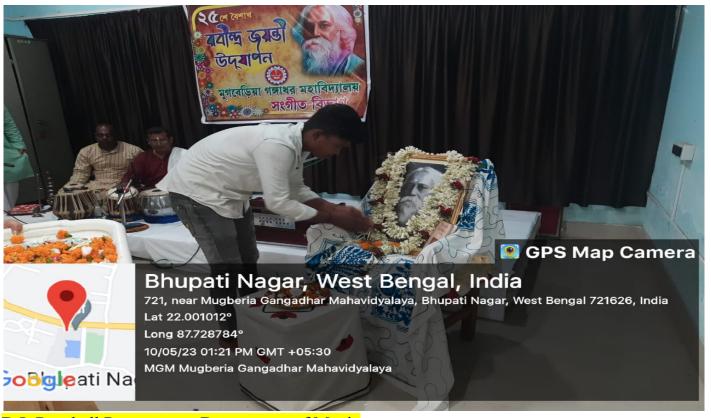

**Concise Report of the celebration.** 

Recently, RabindraJayanti celebration was held in our college. The 163<sup>rd</sup> Birth Anniversary of Rabindranath Tagore was a celebration with great enthusiasm in Music department of MugberiaGangadharMahavidyalaya. The program started at 1.00 P.M. The program was held at the D.L.Roy Hall in Music Department. The students and Teachers assembled in the department by 11.00 A.M. Then opening song (Prathama AdiTabo Sakti) was performed. The six students participated in the opening song. Then the tribute episode was dedicated. Honorable Principal, other professors of the college and Music department professors and students paid tributes. Then some students sang Rabindrasangeet. Also, some teachers sang Rabindrasangeet. Some students recital the poem of Rabindranath. Honorable Principal sir Dr. Swapan Kumar Misra and Head of the department of chemistry Dr. Bidhan Chandra Samanta deliver speeches on the relevance of Rabindranath in this present time of culturally declared. Both of the speeches were full of must – important some students sang songs from different Rabindrasangeet. The program was greatly attractive.

## Some glimpses of the celebration.

# **Photograph**

D.L Roy hall Programme, Department of Music
Page -12

D.L Roy hall Programme, Department of Music

D.L Roy hall Programme, Department of Music

D.L Roy hall Programme, Department of Music

D.L Roy hall Programme, Department of Music