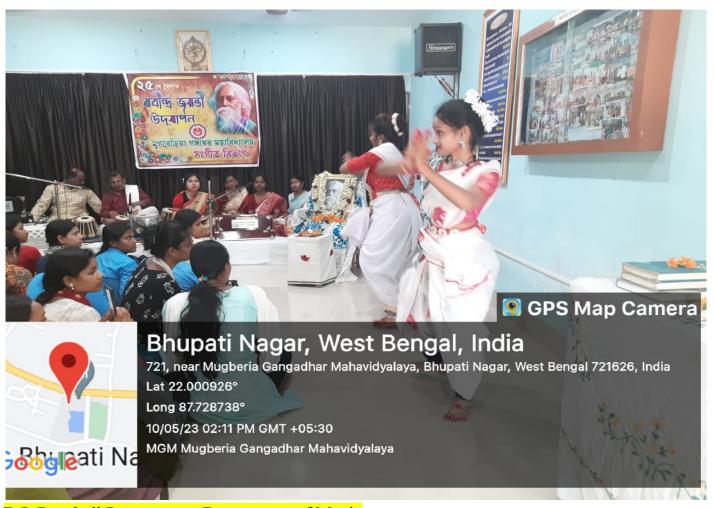

**Concise Report of the celebration.** 

Recently, RabindraJayanti celebration was held in our college. The 163<sup>rd</sup> Birth Anniversary of Rabindranath Tagore was a celebration with great enthusiasm in Music department of MugberiaGangadharMahavidyalaya. The program started at 1.00 P.M. The program was held at the D.L.Roy Hall in Music Department. The students and Teachers assembled in the department by 11.00 A.M. Then opening song (Prathama AdiTabo Sakti) was performed. The six students participated in the opening song. Then the tribute episode was dedicated. Honorable Principal, other professors of the college and Music department professors and students paid tributes. Then some students sang Rabindrasangeet. Also, some teachers sang Rabindrasangeet. Some students recital the poem of Rabindranath. Honorable Principal sir Dr. Swapan Kumar Misra and Head of the department of chemistry Dr. Bidhan Chandra Samanta deliver speeches on the relevance of Rabindranath in this present time of culturally declared. Both of the speeches were full of must – important some students sang songs from different Rabindrasangeet. The program was greatly attractive.

## Some glimpses of the celebration.

# **Photograph**

D.L Roy hall Programme, Department of Music
Page -12

D.L Roy hall Programme, Department of Music

D.L Roy hall Programme, Department of Music

D.L Roy hall Programme, Department of Music

D.L Roy hall Programme, Department of Music