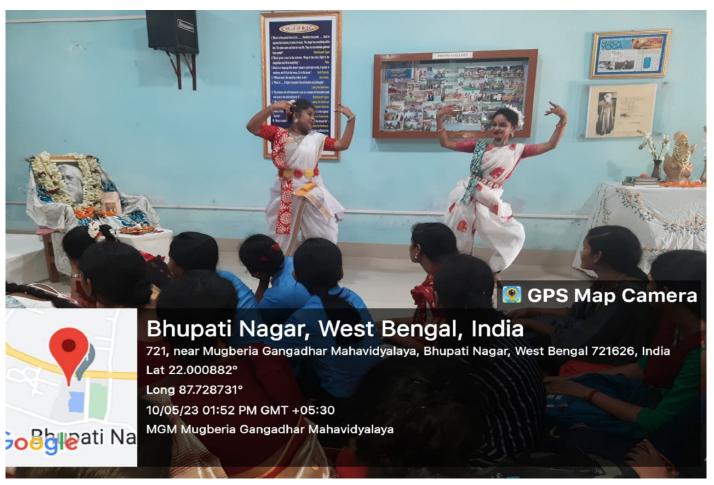

## Some glimpses of the celebration.

# **Photograph**

D.L Roy hall Programme, Department of Music
Page -12

D.L Roy hall Programme, Department of Music

D.L Roy hall Programme, Department of Music

D.L Roy hall Programme, Department of Music

D.L Roy hall Programme, Department of Music

**Concise Report of the celebration.** 

Recently, RabindraJayanti celebration was held in our college. The 163<sup>rd</sup> Birth Anniversary of Rabindranath Tagore was a celebration with great enthusiasm in Music department of MugberiaGangadharMahavidyalaya. The program started at 1.00 P.M. The program was held at the D.L.Roy Hall in Music Department. The students and Teachers assembled in the department by 11.00 A.M. Then opening song (Prathama AdiTabo Sakti) was performed. The six students participated in the opening song. Then the tribute episode was dedicated. Honorable Principal, other professors of the college and Music department professors and students paid tributes. Then some students sang Rabindrasangeet. Also, some teachers sang Rabindrasangeet. Some students recital the poem of Rabindranath. Honorable Principal sir Dr. Swapan Kumar Misra and Head of the department of chemistry Dr. Bidhan Chandra Samanta deliver speeches on the relevance of Rabindranath in this present time of culturally declared. Both of the speeches were full of must – important some students sang songs from different Rabindrasangeet. The program was greatly attractive.