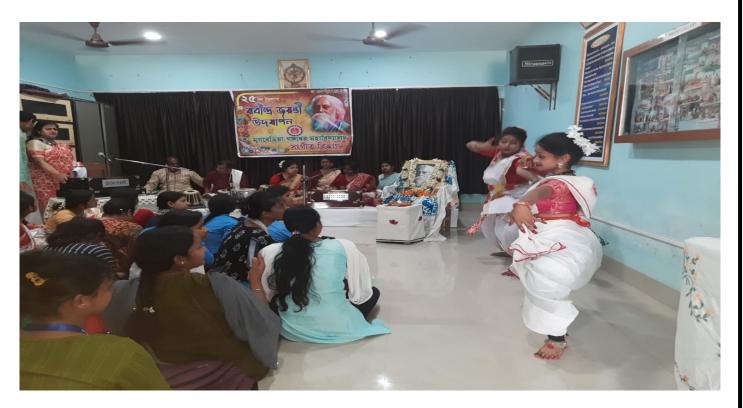

**Concise Report of the celebration.** 

Recently, RabindraJayanti celebration was held in our college. The 163<sup>rd</sup> Birth Anniversary of Rabindranath Tagore was a celebration with great enthusiasm in Music department of MugberiaGangadharMahavidyalaya. The program started at 1.00 P.M. The program was held at the D.L.Roy Hall in Music Department. The students and Teachers assembled in the department by 11.00 A.M. Then opening song (Prathama AdiTabo Sakti) was performed. The six students participated in the opening song. Then the tribute episode was dedicated. Honorable Principal, other professors of the college and Music department professors and students paid tributes. Then some students sang Rabindrasangeet. Also, some teachers sang Rabindrasangeet. Some students recital the poem of Rabindranath. Honorable Principal sir Dr. Swapan Kumar Misra and Head of the department of chemistry Dr. Bidhan Chandra Samanta deliver speeches on the relevance of Rabindranath in this present time of culturally declared. Both of the speeches were full of must – important some students sang songs from different Rabindrasangeet. The program was greatly attractive.

## Some glimpses of the celebration.

# **Photograph**

D.L Roy hall Programme, Department of Music
Page -12

D.L Roy hall Programme, Department of Music

D.L Roy hall Programme, Department of Music

D.L Roy hall Programme, Department of Music

D.L Roy hall Programme, Department of Music