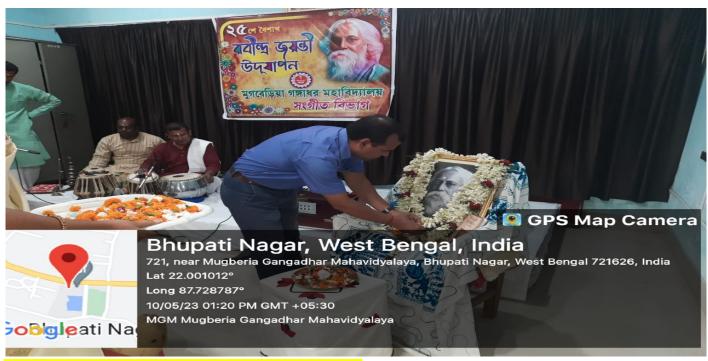

**Concise Report of the celebration.** 

Recently, RabindraJayanti celebration was held in our college. The 163<sup>rd</sup> Birth Anniversary of Rabindranath Tagore was a celebration with great enthusiasm in Music department of MugberiaGangadharMahavidyalaya. The program started at 1.00 P.M. The program was held at the D.L.Roy Hall in Music Department. The students and Teachers assembled in the department by 11.00 A.M. Then opening song (Prathama AdiTabo Sakti) was performed. The six students participated in the opening song. Then the tribute episode was dedicated. Honorable Principal, other professors of the college and Music department professors and students paid tributes. Then some students sang Rabindrasangeet. Also, some teachers sang Rabindrasangeet. Some students recital the poem of Rabindranath. Honorable Principal sir Dr. Swapan Kumar Misra and Head of the department of chemistry Dr. Bidhan Chandra Samanta deliver speeches on the relevance of Rabindranath in this present time of culturally declared. Both of the speeches were full of must – important some students sang songs from different Rabindrasangeet. The program was greatly attractive.

The occasion was graced by the esteem presence of the Principal sir, At the end of the programe, tiffin packets were distributed among the students.

## Some glimpses of the celebration.

# **Photograph**

D.L Roy hall Programme, Department of Music
Page -12

D.L Roy hall Programme, Department of Music

D.L Roy hall Programme, Department of Music

D.L Roy hall Programme, Department of Music

D.L Roy hall Programme, Department of Music