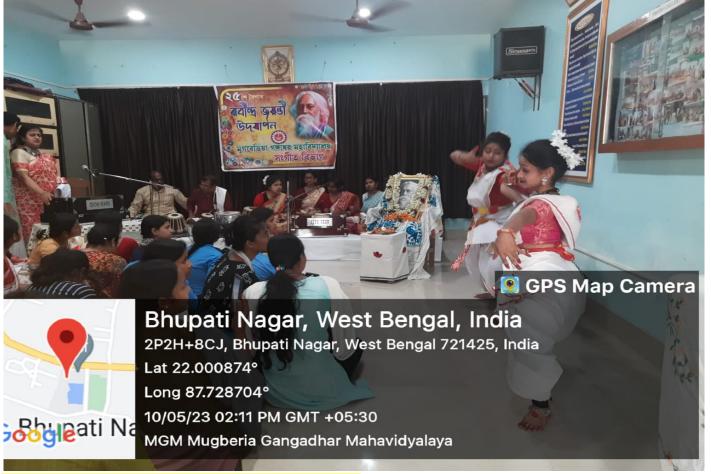

**Concise Report of the celebration.** 

Recently, RabindraJayanti celebration was held in our college. The 163<sup>rd</sup> Birth Anniversary of Rabindranath Tagore was a celebration with great enthusiasm in Music department of MugberiaGangadharMahavidyalaya. The program started at 1.00 P.M. The program was held at the D.L.Roy Hall in Music Department. The students and Teachers assembled in the department by 11.00 A.M. Then opening song (Prathama AdiTabo Sakti) was performed. The six students participated in the opening song. Then the tribute episode was dedicated. Honorable Principal, other professors of the college and Music department professors and students paid tributes. Then some students sang Rabindrasangeet. Also, some teachers sang Rabindrasangeet. Some students recital the poem of Rabindranath. Honorable Principal sir Dr. Swapan Kumar Misra and Head of the department of chemistry Dr. Bidhan Chandra Samanta deliver speeches on the relevance of Rabindranath in this present time of culturally declared. Both of the speeches were full of must – important some students sang songs from different Rabindrasangeet. The program was greatly attractive.

The occasion was graced by the esteem presence of the Principal sir, At the end of the programe, tiffin packets were distributed among the students.

## Some glimpses of the celebration.

# **Photograph**

D.L Roy hall Programme, Department of Music
Page -12

D.L Roy hall Programme, Department of Music

D.L Roy hall Programme, Department of Music

D.L Roy hall Programme, Department of Music

D.L Roy hall Programme, Department of Music