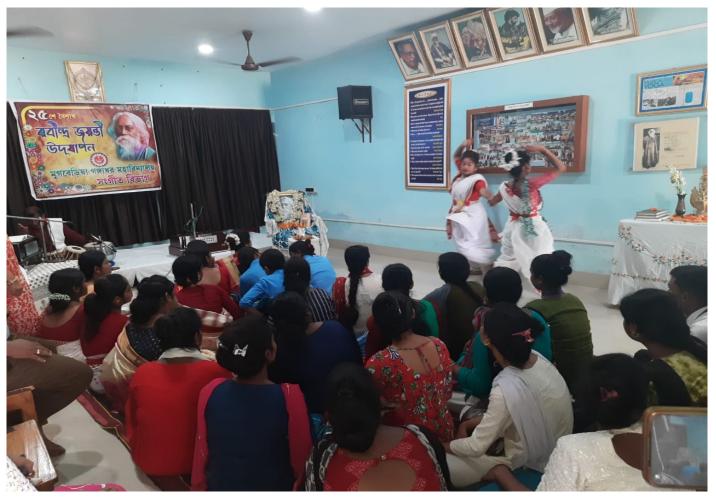

**Concise Report of the celebration.** 

Recently, RabindraJayanti celebration was held in our college. The 163<sup>rd</sup> Birth Anniversary of Rabindranath Tagore was a celebration with great enthusiasm in Music department of MugberiaGangadharMahavidyalaya. The program started at 1.00 P.M. The program was held at the D.L.Roy Hall in Music Department. The students and Teachers assembled in the department by 11.00 A.M. Then opening song (Prathama AdiTabo Sakti) was performed. The six students participated in the opening song. Then the tribute episode was dedicated. Honorable Principal, other professors of the college and Music department professors and students paid tributes. Then some students sang Rabindrasangeet. Also, some teachers sang Rabindrasangeet. Some students recital the poem of Rabindranath. Honorable Principal sir Dr. Swapan Kumar Misra and Head of the department of chemistry Dr. Bidhan Chandra Samanta deliver speeches on the relevance of Rabindranath in this present time of culturally declared. Both of the speeches were full of must – important some students sang songs from different Rabindrasangeet. The program was greatly attractive.

The occasion was graced by the esteem presence of the Principal sir, At the end of the programe, tiffin packets were distributed among the students.

## Some glimpses of the celebration.

# **Photograph**

D.L Roy hall Programme, Department of Music
Page -12

D.L Roy hall Programme, Department of Music

D.L Roy hall Programme, Department of Music

D.L Roy hall Programme, Department of Music

D.L Roy hall Programme, Department of Music