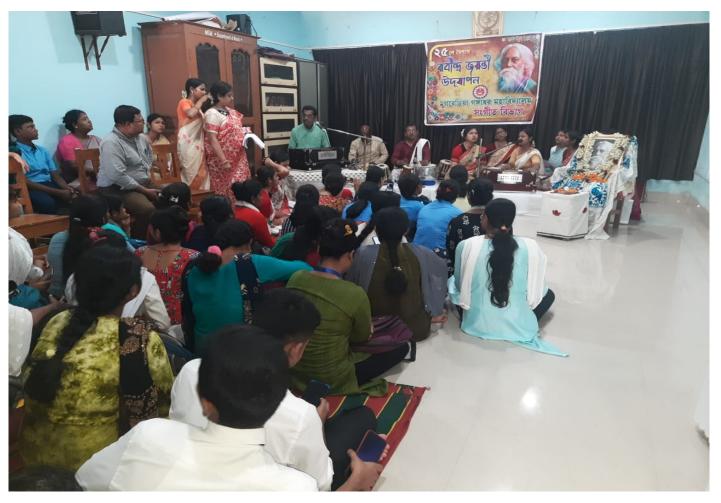

**Concise Report of the celebration.** 

Recently, RabindraJayanti celebration was held in our college. The 163<sup>rd</sup> Birth Anniversary of Rabindranath Tagore was a celebration with great enthusiasm in Music department of MugberiaGangadharMahavidyalaya. The program started at 1.00 P.M. The program was held at the D.L.Roy Hall in Music Department. The students and Teachers assembled in the department by 11.00 A.M. Then opening song (Prathama AdiTabo Sakti) was performed. The six students participated in the opening song. Then the tribute episode was dedicated. Honorable Principal, other professors of the college and Music department professors and students paid tributes. Then some students sang Rabindrasangeet. Also, some teachers sang Rabindrasangeet. Some students recital the poem of Rabindranath. Honorable Principal sir Dr. Swapan Kumar Misra and Head of the department of chemistry Dr. Bidhan Chandra Samanta deliver speeches on the relevance of Rabindranath in this present time of culturally declared. Both of the speeches were full of must – important some students sang songs from different Rabindrasangeet. The program was greatly attractive.

The occasion was graced by the esteem presence of the Principal sir, At the end of the programe, tiffin packets were distributed among the students.

## Some glimpses of the celebration.

# **Photograph**

D.L Roy hall Programme, Department of Music
Page -12

D.L Roy hall Programme, Department of Music

D.L Roy hall Programme, Department of Music

D.L Roy hall Programme, Department of Music

D.L Roy hall Programme, Department of Music