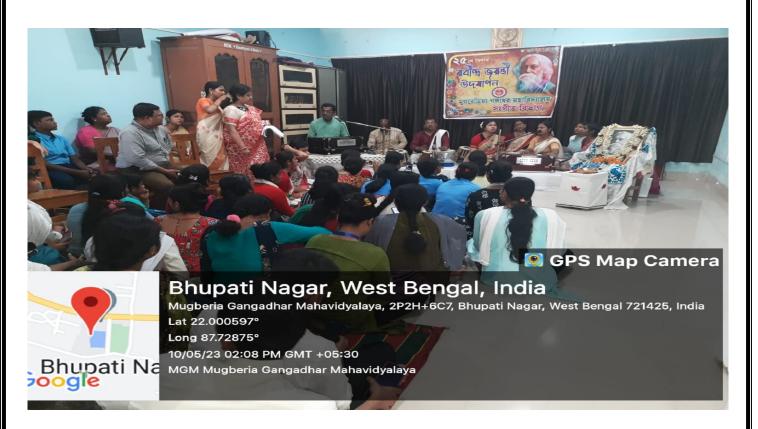

**Concise Report of the celebration.** 

Recently, RabindraJayanti celebration was held in our college. The 163<sup>rd</sup> Birth Anniversary of Rabindranath Tagore was a celebration with great enthusiasm in Music department of MugberiaGangadharMahavidyalaya. The program started at 1.00 P.M. The program was held at the D.L.Roy Hall in Music Department. The students and Teachers assembled in the department by 11.00 A.M. Then opening song (Prathama AdiTabo Sakti) was performed. The six students participated in the opening song. Then the tribute episode was dedicated. Honorable Principal, other professors of the college and Music department professors and students paid tributes. Then some students sang Rabindrasangeet. Also, some teachers sang Rabindrasangeet. Some students recital the poem of Rabindranath. Honorable Principal sir Dr. Swapan Kumar Misra and Head of the department of chemistry Dr. Bidhan Chandra Samanta deliver speeches on the relevance of Rabindranath in this present time of culturally declared. Both of the speeches were full of must – important some students sang songs from different Rabindrasangeet. The program was greatly attractive.

The occasion was graced by the esteem presence of the Principal sir, At the end of the programe, tiffin packets were distributed among the students.

## Some glimpses of the celebration.

# **Photograph**

D.L Roy hall Programme, Department of Music
Page -12

D.L Roy hall Programme, Department of Music

D.L Roy hall Programme, Department of Music

D.L Roy hall Programme, Department of Music

D.L Roy hall Programme, Department of Music