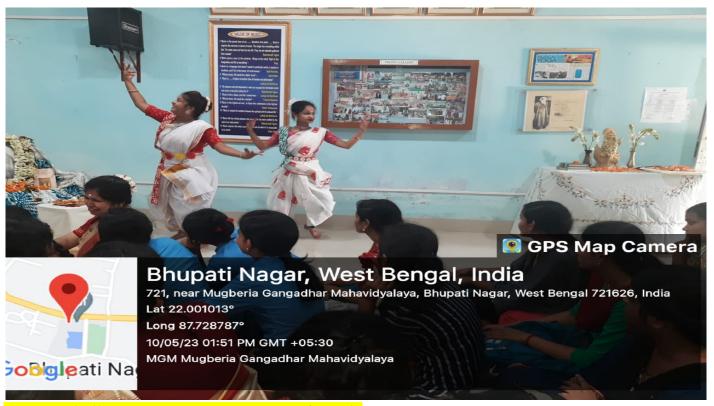

**Concise Report of the celebration.** 

Recently, RabindraJayanti celebration was held in our college. The 163<sup>rd</sup> Birth Anniversary of Rabindranath Tagore was a celebration with great enthusiasm in Music department of MugberiaGangadharMahavidyalaya. The program started at 1.00 P.M. The program was held at the D.L.Roy Hall in Music Department. The students and Teachers assembled in the department by 11.00 A.M. Then opening song (Prathama AdiTabo Sakti) was performed. The six students participated in the opening song. Then the tribute episode was dedicated. Honorable Principal, other professors of the college and Music department professors and students paid tributes. Then some students sang Rabindrasangeet. Also, some teachers sang Rabindrasangeet. Some students recital the poem of Rabindranath. Honorable Principal sir Dr. Swapan Kumar Misra and Head of the department of chemistry Dr. Bidhan Chandra Samanta deliver speeches on the relevance of Rabindranath in this present time of culturally declared. Both of the speeches were full of must – important some students sang songs from different Rabindrasangeet. The program was greatly attractive.

## Some glimpses of the celebration.

# **Photograph**

D.L Roy hall Programme, Department of Music
Page -12

D.L Roy hall Programme, Department of Music

D.L Roy hall Programme, Department of Music

D.L Roy hall Programme, Department of Music

D.L Roy hall Programme, Department of Music