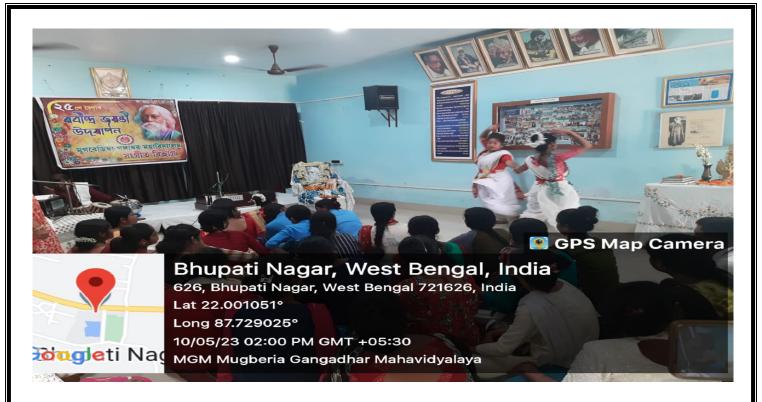

**Concise Report of the celebration.** 

Recently, RabindraJayanti celebration was held in our college. The 163<sup>rd</sup> Birth Anniversary of Rabindranath Tagore was a celebration with great enthusiasm in Music department of MugberiaGangadharMahavidyalaya. The program started at 1.00 P.M. The program was held at the D.L.Roy Hall in Music Department. The students and Teachers assembled in the department by 11.00 A.M. Then opening song (Prathama AdiTabo Sakti) was performed. The six students participated in the opening song. Then the tribute episode was dedicated. Honorable Principal, other professors of the college and Music department professors and students paid tributes. Then some students sang Rabindrasangeet. Also, some teachers sang Rabindrasangeet. Some students recital the poem of Rabindranath. Honorable Principal sir Dr. Swapan Kumar Misra and Head of the department of chemistry Dr. Bidhan Chandra Samanta deliver speeches on the relevance of Rabindranath in this present time of culturally declared. Both of the speeches were full of must – important some students sang songs from different Rabindrasangeet. The program was greatly attractive.

The occasion was graced by the esteem presence of the Principal sir, At the end of the programe, tiffin packets were distributed among the students.

## Some glimpses of the celebration.

D.L Roy hall Programme, Department of Music

D.L Roy hall Programme, Department of Music

D.L Roy hall Programme, Department of Music

D.L Roy hallProgramme, Department of Music Page -24

D.L Roy hall Programme, Department of Music