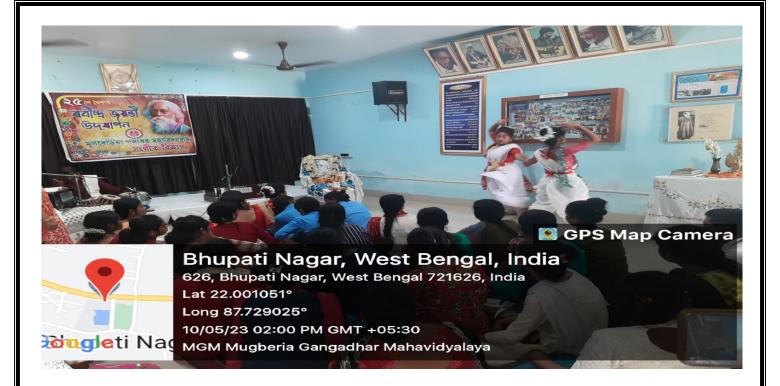

**Concise Report of the celebration.** 

Recently, RabindraJayanti celebration was held in our college. The 163<sup>rd</sup> Birth Anniversary of Rabindranath Tagore was a celebration with great enthusiasm in Music department of MugberiaGangadharMahavidyalaya. The program started at 1.00 P.M. The program was held at the D.L.Roy Hall in Music Department. The students and Teachers assembled in the department by 11.00 A.M. Then opening song (Prathama AdiTabo Sakti) was performed. The six students participated in the opening song. Then the tribute episode was dedicated. Honorable Principal, other professors of the college and Music department professors and students paid tributes. Then some students sang Rabindrasangeet. Also, some teachers sang Rabindrasangeet. Some students recital the poem of Rabindranath. Honorable Principal sir Dr. Swapan Kumar Misra and Head of the department of chemistry Dr. Bidhan Chandra Samanta deliver speeches on the relevance of Rabindranath in this present time of culturally declared. Both of the speeches were full of must – important some students sang songs from different Rabindrasangeet. The program was greatly attractive.

## Some glimpses of the celebration.

D.L Roy hall Programme, Department of Music

D.L Roy hall Programme, Department of Music

D.L Roy hall Programme, Department of Music

D.L Roy hallProgramme, Department of Music Page -24

D.L Roy hall Programme, Department of Music