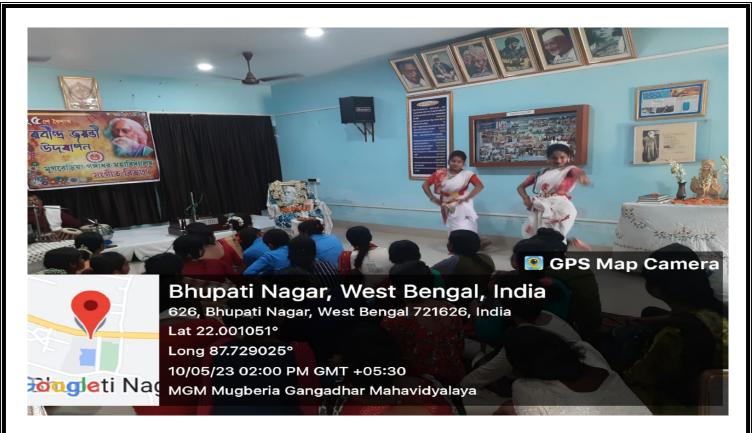

**Concise Report of the celebration.** 

Recently, RabindraJayanti celebration was held in our college. The 163<sup>rd</sup> Birth Anniversary of Rabindranath Tagore was a celebration with great enthusiasm in Music department of MugberiaGangadharMahavidyalaya. The program started at 1.00 P.M. The program was held at the D.L.Roy Hall in Music Department. The students and Teachers assembled in the department by 11.00 A.M. Then opening song (Prathama AdiTabo Sakti) was performed. The six students participated in the opening song. Then the tribute episode was dedicated. Honorable Principal, other professors of the college and Music department professors and students paid tributes. Then some students sang Rabindrasangeet. Also, some teachers sang Rabindrasangeet. Some students recital the poem of Rabindranath. Honorable Principal sir Dr. Swapan Kumar Misra and Head of the department of chemistry Dr. Bidhan Chandra Samanta deliver speeches on the relevance of Rabindranath in this present time of culturally declared. Both of the speeches were full of must – important some students sang songs from different Rabindrasangeet. The program was greatly attractive.

The occasion was graced by the esteem presence of the Principal sir, At the end of the programe, tiffin packets were distributed among the students.

## Some glimpses of the celebration.

D.L Roy hall Programme, Department of Music

D.L Roy hall Programme, Department of Music

D.L Roy hall Programme, Department of Music

D.L Roy hallProgramme, Department of Music Page -24

D.L Roy hall Programme, Department of Music