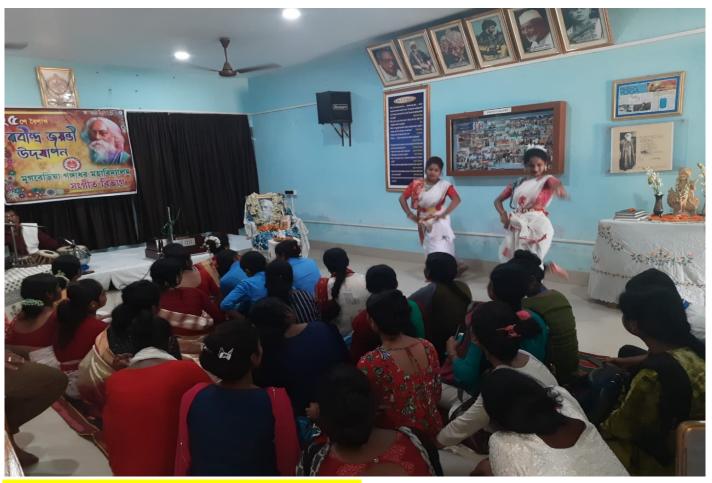

**Concise Report of the celebration.** 

Recently, RabindraJayanti celebration was held in our college. The 163<sup>rd</sup> Birth Anniversary of Rabindranath Tagore was a celebration with great enthusiasm in Music department of MugberiaGangadharMahavidyalaya. The program started at 1.00 P.M. The program was held at the D.L.Roy Hall in Music Department. The students and Teachers assembled in the department by 11.00 A.M. Then opening song (Prathama AdiTabo Sakti) was performed. The six students participated in the opening song. Then the tribute episode was dedicated. Honorable Principal, other professors of the college and Music department professors and students paid tributes. Then some students sang Rabindrasangeet. Also, some teachers sang Rabindrasangeet. Some students recital the poem of Rabindranath. Honorable Principal sir Dr. Swapan Kumar Misra and Head of the department of chemistry Dr. Bidhan Chandra Samanta deliver speeches on the relevance of Rabindranath in this present time of culturally declared. Both of the speeches were full of must – important some students sang songs from different Rabindrasangeet. The program was greatly attractive.

The occasion was graced by the esteem presence of the Principal sir, At the end of the programe, tiffin packets were distributed among the students.

## Some glimpses of the celebration.

# **Photograph**

D.L Roy hall Programme, Department of Music
Page -12

D.L Roy hall Programme, Department of Music

D.L Roy hall Programme, Department of Music

D.L Roy hall Programme, Department of Music

D.L Roy hall Programme, Department of Music