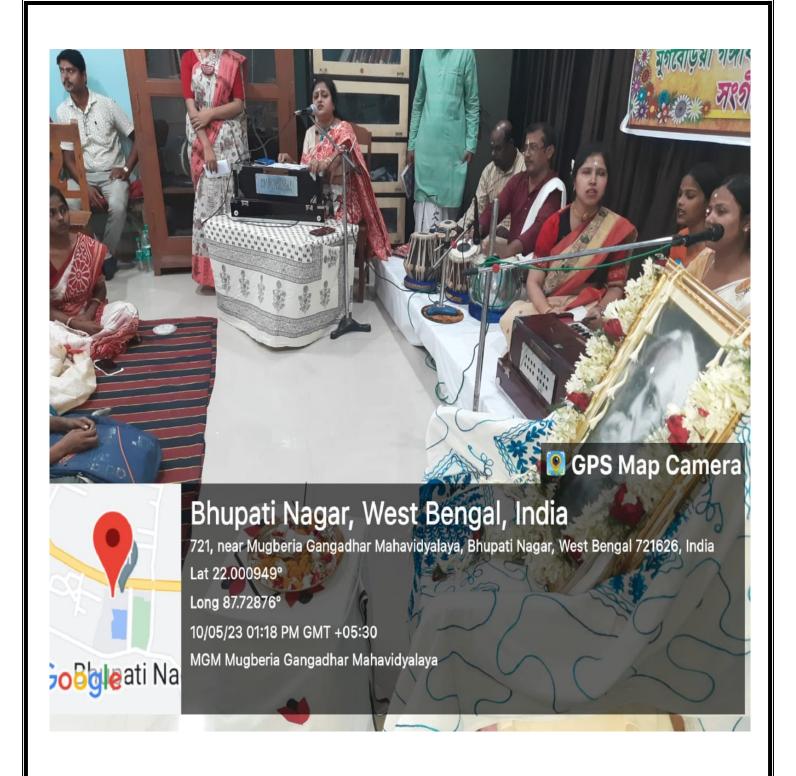

**Concise Report of the celebration.** 

Recently, RabindraJayanti celebration was held in our college. The 163<sup>rd</sup> Birth Anniversary of Rabindranath Tagore was a celebration with great enthusiasm in Music department of MugberiaGangadharMahavidyalaya. The program started at 1.00 P.M. The program was held at the D.L.Roy Hall in Music Department. The students and Teachers assembled in the department by 11.00 A.M. Then opening song (Prathama AdiTabo Sakti) was performed. The six students participated in the opening song. Then the tribute episode was dedicated. Honorable Principal, other professors of the college and Music department professors and students paid tributes. Then some students sang Rabindrasangeet. Also, some teachers sang Rabindrasangeet. Some students recital the poem of Rabindranath. Honorable Principal sir Dr. Swapan Kumar Misra and Head of the department of chemistry Dr. Bidhan Chandra Samanta deliver speeches on the relevance of Rabindranath in this present time of culturally declared. Both of the speeches were full of must – important some students sang songs from different Rabindrasangeet. The program was greatly attractive.

## Some glimpses of the celebration.

D.L Roy hall Programme, Department of Music

D.L Roy hall Programme, Department of Music

D.L Roy hall Programme, Department of Music

D.L Roy hallProgramme, Department of Music Page -24

D.L Roy hall Programme, Department of Music