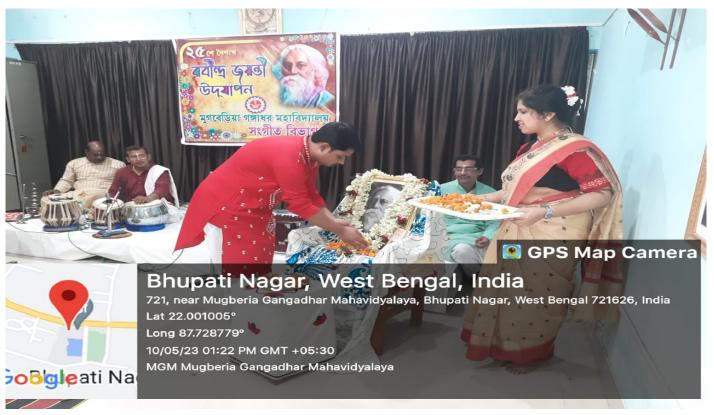

**Concise Report of the celebration.** 

Recently, RabindraJayanti celebration was held in our college. The 163<sup>rd</sup> Birth Anniversary of Rabindranath Tagore was a celebration with great enthusiasm in Music department of MugberiaGangadharMahavidyalaya. The program started at 1.00 P.M. The program was held at the D.L.Roy Hall in Music Department. The students and Teachers assembled in the department by 11.00 A.M. Then opening song (Prathama AdiTabo Sakti) was performed. The six students participated in the opening song. Then the tribute episode was dedicated. Honorable Principal, other professors of the college and Music department professors and students paid tributes. Then some students sang Rabindrasangeet. Also, some teachers sang Rabindrasangeet. Some students recital the poem of Rabindranath. Honorable Principal sir Dr. Swapan Kumar Misra and Head of the department of chemistry Dr. Bidhan Chandra Samanta deliver speeches on the relevance of Rabindranath in this present time of culturally declared. Both of the speeches were full of must – important some students sang songs from different Rabindrasangeet. The program was greatly attractive.

The occasion was graced by the esteem presence of the Principal sir, At the end of the programe, tiffin packets were distributed among the students.

## Some glimpses of the celebration.

# **Photograph**

D.L Roy hall Programme, Department of Music
Page -12

D.L Roy hall Programme, Department of Music

D.L Roy hall Programme, Department of Music

D.L Roy hall Programme, Department of Music

D.L Roy hall Programme, Department of Music