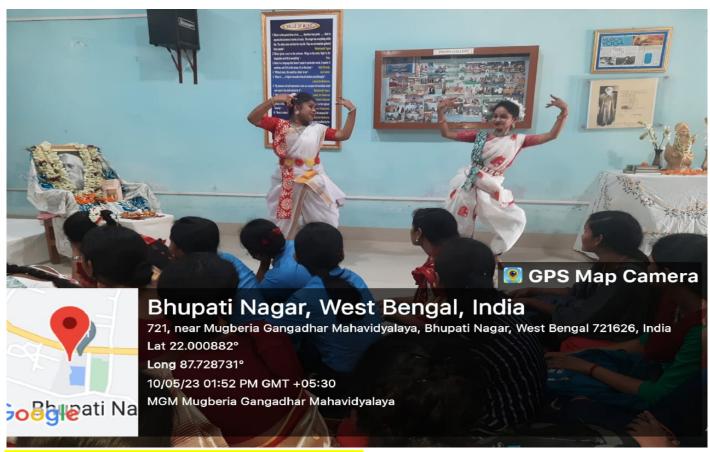

**Concise Report of the celebration.** 

Recently, RabindraJayanti celebration was held in our college. The 163<sup>rd</sup> Birth Anniversary of Rabindranath Tagore was a celebration with great enthusiasm in Music department of MugberiaGangadharMahavidyalaya. The program started at 1.00 P.M. The program was held at the D.L.Roy Hall in Music Department. The students and Teachers assembled in the department by 11.00 A.M. Then opening song (Prathama AdiTabo Sakti) was performed. The six students participated in the opening song. Then the tribute episode was dedicated. Honorable Principal, other professors of the college and Music department professors and students paid tributes. Then some students sang Rabindrasangeet. Also, some teachers sang Rabindrasangeet. Some students recital the poem of Rabindranath. Honorable Principal sir Dr. Swapan Kumar Misra and Head of the department of chemistry Dr. Bidhan Chandra Samanta deliver speeches on the relevance of Rabindranath in this present time of culturally declared. Both of the speeches were full of must – important some students sang songs from different Rabindrasangeet. The program was greatly attractive.

## Some glimpses of the celebration.

D.L Roy hall Programme, Department of Music

D.L Roy hall Programme, Department of Music

D.L Roy hall Programme, Department of Music

D.L Roy hallProgramme, Department of Music Page -24

D.L Roy hall Programme, Department of Music