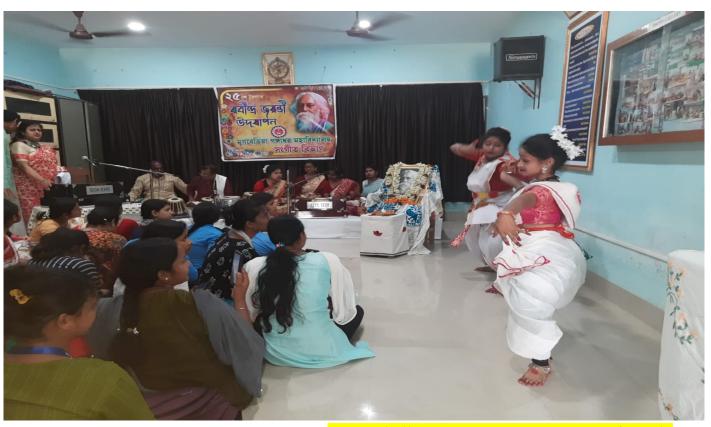

**Concise Report of the celebration.** 

Recently, RabindraJayanti celebration was held in our college. The 163<sup>rd</sup> Birth Anniversary of Rabindranath Tagore was a celebration with great enthusiasm in Music department of MugberiaGangadharMahavidyalaya. The program started at 1.00 P.M. The program was held at the D.L.Roy Hall in Music Department. The students and Teachers assembled in the department by 11.00 A.M. Then opening song (Prathama AdiTabo Sakti) was performed. The six students participated in the opening song. Then the tribute episode was dedicated. Honorable Principal, other professors of the college and Music department professors and students paid tributes. Then some students sang Rabindrasangeet. Also, some teachers sang Rabindrasangeet. Some students recital the poem of Rabindranath. Honorable Principal sir Dr. Swapan Kumar Misra and Head of the department of chemistry Dr. Bidhan Chandra Samanta deliver speeches on the relevance of Rabindranath in this present time of culturally declared. Both of the speeches were full of must – important some students sang songs from different Rabindrasangeet. The program was greatly attractive.

## Some glimpses of the celebration.

D.L Roy hall Programme, Department of Music

D.L Roy hall Programme, Department of Music

D.L Roy hall Programme, Department of Music

D.L Roy hallProgramme, Department of Music Page -24

D.L Roy hall Programme, Department of Music