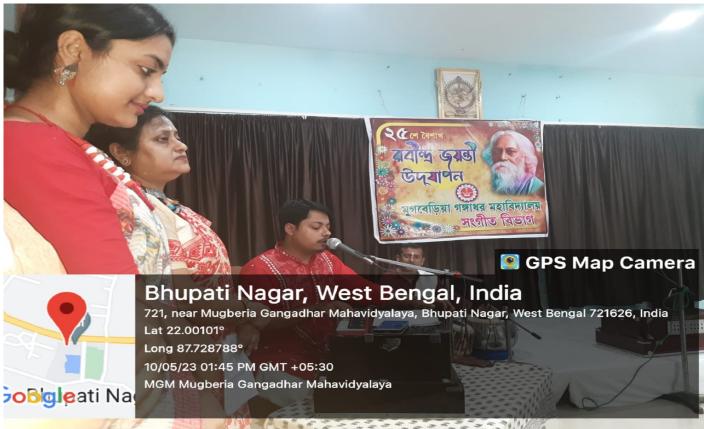

**Concise Report of the celebration.** 

Recently, RabindraJayanti celebration was held in our college. The 163<sup>rd</sup> Birth Anniversary of Rabindranath Tagore was a celebration with great enthusiasm in Music department of MugberiaGangadharMahavidyalaya. The program started at 1.00 P.M. The program was held at the D.L.Roy Hall in Music Department. The students and Teachers assembled in the department by 11.00 A.M. Then opening song (Prathama AdiTabo Sakti) was performed. The six students participated in the opening song. Then the tribute episode was dedicated. Honorable Principal, other professors of the college and Music department professors and students paid tributes. Then some students sang Rabindrasangeet. Also, some teachers sang Rabindrasangeet. Some students recital the poem of Rabindranath. Honorable Principal sir Dr. Swapan Kumar Misra and Head of the department of chemistry Dr. Bidhan Chandra Samanta deliver speeches on the relevance of Rabindranath in this present time of culturally declared. Both of the speeches were full of must – important some students sang songs from different Rabindrasangeet. The program was greatly attractive.

## Some glimpses of the celebration.

# **Photograph**

D.L Roy hall Programme, Department of Music
Page -12

D.L Roy hall Programme, Department of Music

D.L Roy hall Programme, Department of Music

D.L Roy hall Programme, Department of Music

D.L Roy hall Programme, Department of Music