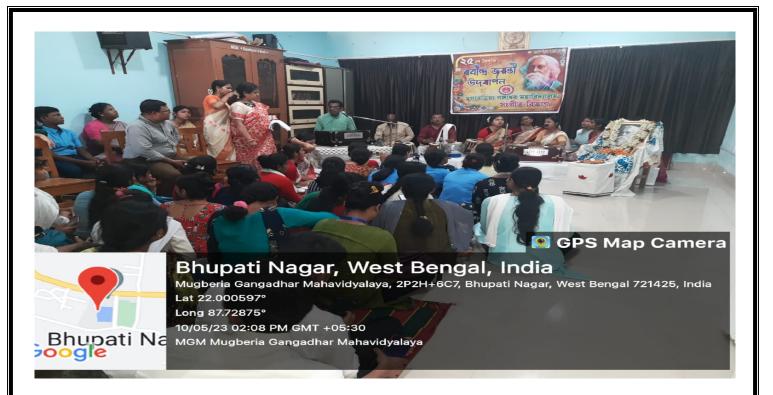

**Concise Report of the celebration.** 

Recently, RabindraJayanti celebration was held in our college. The 163<sup>rd</sup> Birth Anniversary of Rabindranath Tagore was a celebration with great enthusiasm in Music department of MugberiaGangadharMahavidyalaya. The program started at 1.00 P.M. The program was held at the D.L.Roy Hall in Music Department. The students and Teachers assembled in the department by 11.00 A.M. Then opening song (Prathama AdiTabo Sakti) was performed. The six students participated in the opening song. Then the tribute episode was dedicated. Honorable Principal, other professors of the college and Music department professors and students paid tributes. Then some students sang Rabindrasangeet. Also, some teachers sang Rabindrasangeet. Some students recital the poem of Rabindranath. Honorable Principal sir Dr. Swapan Kumar Misra and Head of the department of chemistry Dr. Bidhan Chandra Samanta deliver speeches on the relevance of Rabindranath in this present time of culturally declared. Both of the speeches were full of must – important some students sang songs from different Rabindrasangeet. The program was greatly attractive.

## Some glimpses of the celebration.

# **Photograph**

D.L Roy hall Programme, Department of Music
Page -12

D.L Roy hall Programme, Department of Music

D.L Roy hall Programme, Department of Music

D.L Roy hall Programme, Department of Music

D.L Roy hall Programme, Department of Music