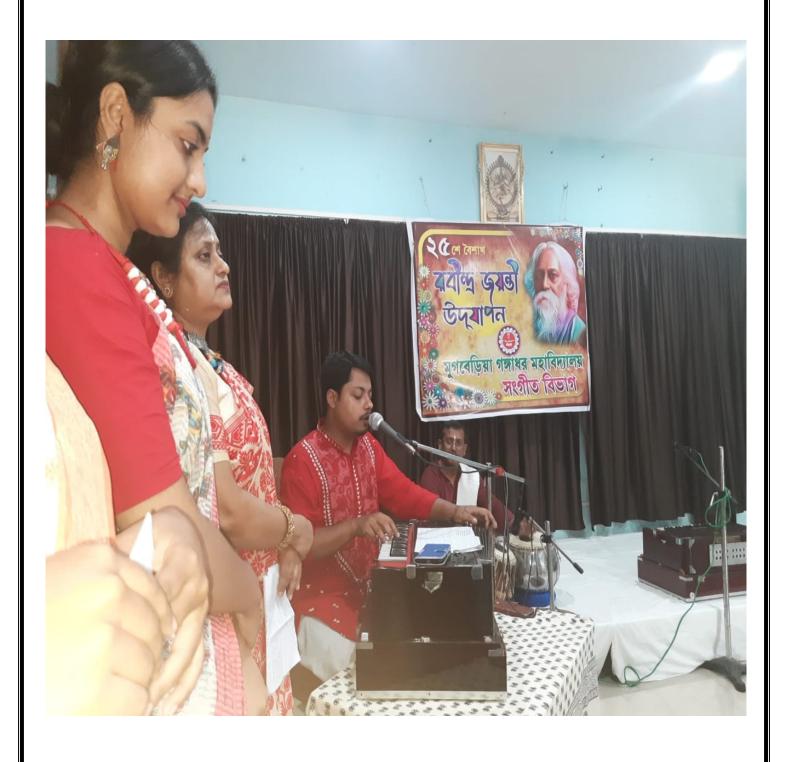

**Concise Report of the celebration.** 

Recently, RabindraJayanti celebration was held in our college. The 163<sup>rd</sup> Birth Anniversary of Rabindranath Tagore was a celebration with great enthusiasm in Music department of MugberiaGangadharMahavidyalaya. The program started at 1.00 P.M. The program was held at the D.L.Roy Hall in Music Department. The students and Teachers assembled in the department by 11.00 A.M. Then opening song (Prathama AdiTabo Sakti) was performed. The six students participated in the opening song. Then the tribute episode was dedicated. Honorable Principal, other professors of the college and Music department professors and students paid tributes. Then some students sang Rabindrasangeet. Also, some teachers sang Rabindrasangeet. Some students recital the poem of Rabindranath. Honorable Principal sir Dr. Swapan Kumar Misra and Head of the department of chemistry Dr. Bidhan Chandra Samanta deliver speeches on the relevance of Rabindranath in this present time of culturally declared. Both of the speeches were full of must – important some students sang songs from different Rabindrasangeet. The program was greatly attractive.

## Some glimpses of the celebration.

D.L Roy hall Programme, Department of Music

D.L Roy hall Programme, Department of Music

D.L Roy hall Programme, Department of Music

D.L Roy hallProgramme, Department of Music Page -24

D.L Roy hall Programme, Department of Music