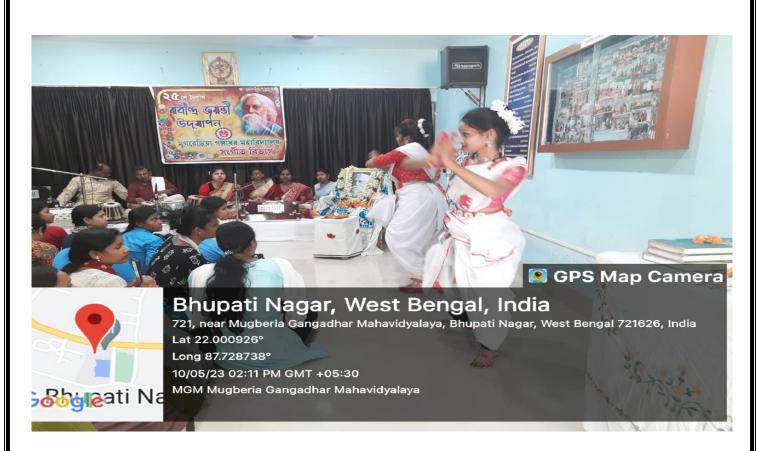

**Concise Report of the celebration.** 

Recently, RabindraJayanti celebration was held in our college. The 163<sup>rd</sup> Birth Anniversary of Rabindranath Tagore was a celebration with great enthusiasm in Music department of MugberiaGangadharMahavidyalaya. The program started at 1.00 P.M. The program was held at the D.L.Roy Hall in Music Department. The students and Teachers assembled in the department by 11.00 A.M. Then opening song (Prathama AdiTabo Sakti) was performed. The six students participated in the opening song. Then the tribute episode was dedicated. Honorable Principal, other professors of the college and Music department professors and students paid tributes. Then some students sang Rabindrasangeet. Also, some teachers sang Rabindrasangeet. Some students recital the poem of Rabindranath. Honorable Principal sir Dr. Swapan Kumar Misra and Head of the department of chemistry Dr. Bidhan Chandra Samanta deliver speeches on the relevance of Rabindranath in this present time of culturally declared. Both of the speeches were full of must – important some students sang songs from different Rabindrasangeet. The program was greatly attractive.

## Some glimpses of the celebration.

# **Photograph**

D.L Roy hall Programme, Department of Music
Page -12

D.L Roy hall Programme, Department of Music

D.L Roy hall Programme, Department of Music

D.L Roy hall Programme, Department of Music

D.L Roy hall Programme, Department of Music