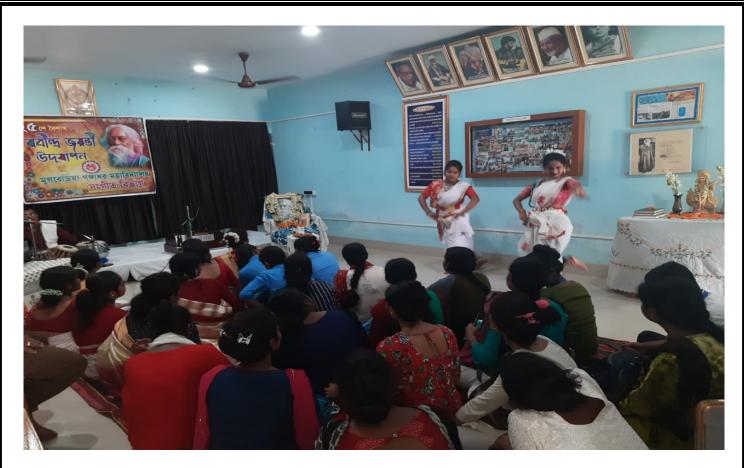

**Concise Report of the celebration.** 

Recently, RabindraJayanti celebration was held in our college. The 163<sup>rd</sup> Birth Anniversary of Rabindranath Tagore was a celebration with great enthusiasm in Music department of MugberiaGangadharMahavidyalaya. The program started at 1.00 P.M. The program was held at the D.L.Roy Hall in Music Department. The students and Teachers assembled in the department by 11.00 A.M. Then opening song (Prathama AdiTabo Sakti) was performed. The six students participated in the opening song. Then the tribute episode was dedicated. Honorable Principal, other professors of the college and Music department professors and students paid tributes. Then some students sang Rabindrasangeet. Also, some teachers sang Rabindrasangeet. Some students recital the poem of Rabindranath. Honorable Principal sir Dr. Swapan Kumar Misra and Head of the department of chemistry Dr. Bidhan Chandra Samanta deliver speeches on the relevance of Rabindranath in this present time of culturally declared. Both of the speeches were full of must – important some students sang songs from different Rabindrasangeet. The program was greatly attractive.

## Some glimpses of the celebration.

# **Photograph**

D.L Roy hall Programme, Department of Music
Page -12

D.L Roy hall Programme, Department of Music

D.L Roy hall Programme, Department of Music

D.L Roy hall Programme, Department of Music

D.L Roy hall Programme, Department of Music