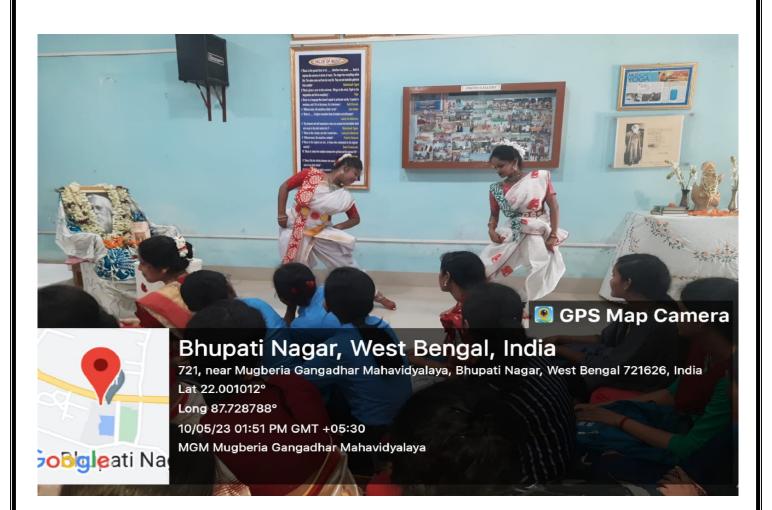

**Concise Report of the celebration.** 

Recently, RabindraJayanti celebration was held in our college. The 163<sup>rd</sup> Birth Anniversary of Rabindranath Tagore was a celebration with great enthusiasm in Music department of MugberiaGangadharMahavidyalaya. The program started at 1.00 P.M. The program was held at the D.L.Roy Hall in Music Department. The students and Teachers assembled in the department by 11.00 A.M. Then opening song (Prathama AdiTabo Sakti) was performed. The six students participated in the opening song. Then the tribute episode was dedicated. Honorable Principal, other professors of the college and Music department professors and students paid tributes. Then some students sang Rabindrasangeet. Also, some teachers sang Rabindrasangeet. Some students recital the poem of Rabindranath. Honorable Principal sir Dr. Swapan Kumar Misra and Head of the department of chemistry Dr. Bidhan Chandra Samanta deliver speeches on the relevance of Rabindranath in this present time of culturally declared. Both of the speeches were full of must – important some students sang songs from different Rabindrasangeet. The program was greatly attractive.

## Some glimpses of the celebration.

D.L Roy hall Programme, Department of Music

D.L Roy hall Programme, Department of Music

D.L Roy hall Programme, Department of Music

D.L Roy hallProgramme, Department of Music Page -24

D.L Roy hall Programme, Department of Music