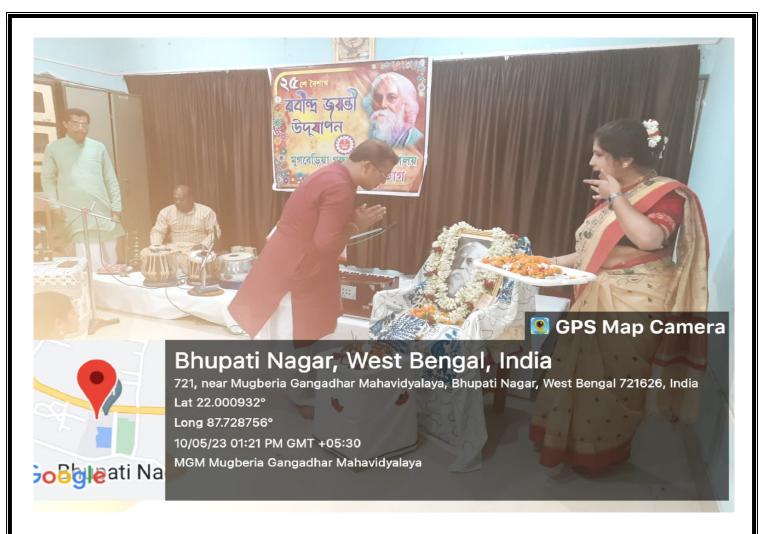

**Concise Report of the celebration.** 

Recently, RabindraJayanti celebration was held in our college. The 163<sup>rd</sup> Birth Anniversary of Rabindranath Tagore was a celebration with great enthusiasm in Music department of MugberiaGangadharMahavidyalaya. The program started at 1.00 P.M. The program was held at the D.L.Roy Hall in Music Department. The students and Teachers assembled in the department by 11.00 A.M. Then opening song (Prathama AdiTabo Sakti) was performed. The six students participated in the opening song. Then the tribute episode was dedicated. Honorable Principal, other professors of the college and Music department professors and students paid tributes. Then some students sang Rabindrasangeet. Also, some teachers sang Rabindrasangeet. Some students recital the poem of Rabindranath. Honorable Principal sir Dr. Swapan Kumar Misra and Head of the department of chemistry Dr. Bidhan Chandra Samanta deliver speeches on the relevance of Rabindranath in this present time of culturally declared. Both of the speeches were full of must – important some students sang songs from different Rabindrasangeet. The program was greatly attractive.

The occasion was graced by the esteem presence of the Principal sir, At the end of the programe, tiffin packets were distributed among the students.

## Some glimpses of the celebration.

# **Photograph**

D.L Roy hall Programme, Department of Music
Page -12

D.L Roy hall Programme, Department of Music

D.L Roy hall Programme, Department of Music

D.L Roy hall Programme, Department of Music

D.L Roy hall Programme, Department of Music