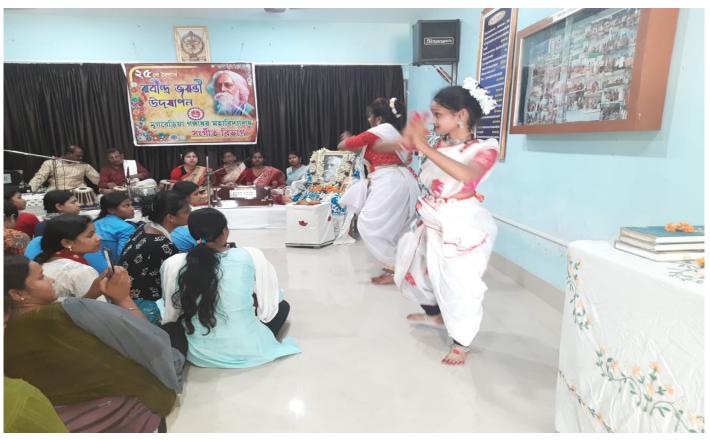

**Concise Report of the celebration.** 

Recently, RabindraJayanti celebration was held in our college. The 163<sup>rd</sup> Birth Anniversary of Rabindranath Tagore was a celebration with great enthusiasm in Music department of MugberiaGangadharMahavidyalaya. The program started at 1.00 P.M. The program was held at the D.L.Roy Hall in Music Department. The students and Teachers assembled in the department by 11.00 A.M. Then opening song (Prathama AdiTabo Sakti) was performed. The six students participated in the opening song. Then the tribute episode was dedicated. Honorable Principal, other professors of the college and Music department professors and students paid tributes. Then some students sang Rabindrasangeet. Also, some teachers sang Rabindrasangeet. Some students recital the poem of Rabindranath. Honorable Principal sir Dr. Swapan Kumar Misra and Head of the department of chemistry Dr. Bidhan Chandra Samanta deliver speeches on the relevance of Rabindranath in this present time of culturally declared. Both of the speeches were full of must – important some students sang songs from different Rabindrasangeet. The program was greatly attractive.

## Some glimpses of the celebration.

D.L Roy hall Programme, Department of Music

D.L Roy hall Programme, Department of Music

D.L Roy hall Programme, Department of Music

D.L Roy hallProgramme, Department of Music Page -24

D.L Roy hall Programme, Department of Music